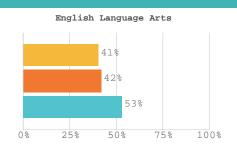

Grade Levels: 07-08



Principal: Quinton Cermak

HIGHMORE-HARROLD



## Additional Services Economically 23.3% Disadvantaged English Learners 0.0% Foster Care 0.0% Homeless 0.0% Migrant 0.0% Military Connected 0.0%

Students with Disabilities

Teachers 3.01

Administrators 0.00

# STUDENT PERFORMANCE







13.3%







Overall school SPI scores will not be reported in the 2021-2022 public report card, however school support designations are shown at the top of the front page for each school. SPI scores were calculated and reported only in the private report card.

Attendance Rate

81%

Chronic Absenteeism Rate

23%