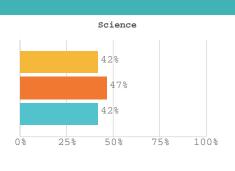

# STUDENT PERFORMANCE

13.3%

Overall school SPI scores will not be reported in the 2021-2022 public report card, however school support designations are shown at the top of the front page for each school. SPI scores were calculated and reported only in the private report card.