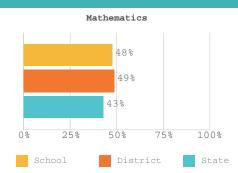

# STUDENT PERFORMANCE

13.3%

Overall school SPI scores will not be reported in the 2021-2022 public report card, however school support designations are shown at the top of the front page for each school. SPI scores were calculated and reported only in the private report card.