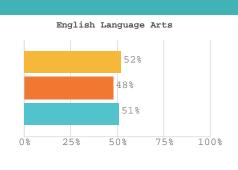

# STUDENT PERFORMANCE

13.3%

Overall school SPI scores will not be reported in the 2021-2022 public report card, however school support designations are shown at the top of the front page for each school. SPI scores were calculated and reported only in the private report card.