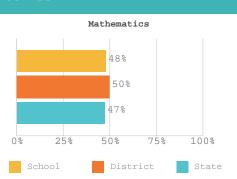

Grade Levels: 07-08



Principal: Quinton Cermak

HIGHMORE-HARROLD



## Additional Services Economically 23.3% Disadvantaged English Learners 0.0% Foster Care 0.0% Homeless 0.0% Migrant 0.0% Military Connected 0.0%

Students with Disabilities

Teachers 3.01

Administrators 0.00

# STUDENT PERFORMANCE







13.3%







Overall school SPI scores will not be reported in the 2021-2022 public report card, however school support designations are shown at the top of the front page for each school. SPI scores were calculated and reported only in the private report card.

Attendance Rate

81%

Chronic Absenteeism Rate

23%